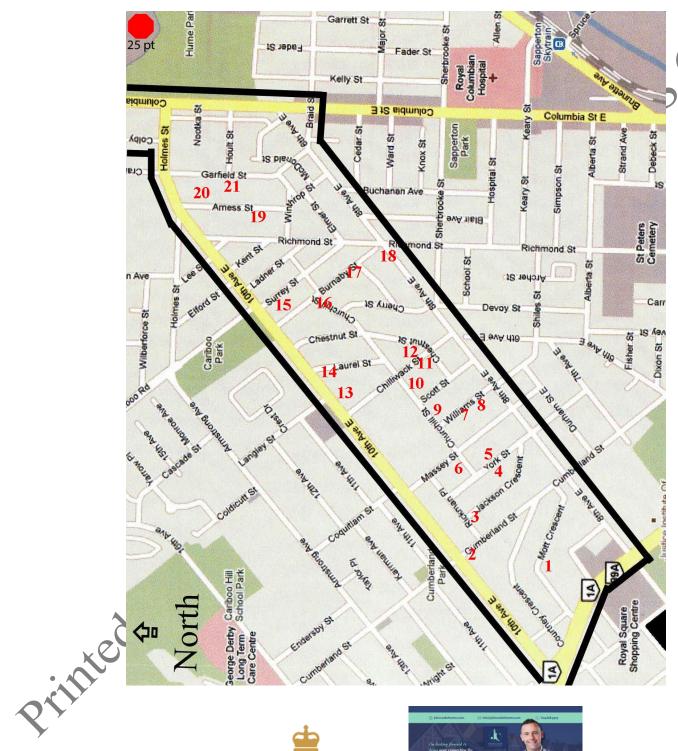

## **MVH Residents Association Garage Sale 2024 Participants List**

| IVH Residents As<br>2024 Par | Annual ssociation Garage Sale ticipants List                                          | 5.0°                                                                                                                                                                                                                                                                                                  |
|------------------------------|---------------------------------------------------------------------------------------|-------------------------------------------------------------------------------------------------------------------------------------------------------------------------------------------------------------------------------------------------------------------------------------------------------|
| 2024 Par                     | · ·                                                                                   | (5.0°)                                                                                                                                                                                                                                                                                                |
|                              | ticipants List                                                                        | 75.                                                                                                                                                                                                                                                                                                   |
| [facet verd]                 |                                                                                       |                                                                                                                                                                                                                                                                                                       |
| [facet veril]                |                                                                                       |                                                                                                                                                                                                                                                                                                       |
| [front yard]                 | 12. 824 Chilliwack Street                                                             | [back lane]                                                                                                                                                                                                                                                                                           |
| et [front yard]              | 13. 308 East Tenth Avenue                                                             | [back lane]                                                                                                                                                                                                                                                                                           |
| [back lane]                  | 14. 320 East Tenth Avenue                                                             | [back lane]                                                                                                                                                                                                                                                                                           |
| [front yard]                 | 15. 919 Burnaby Street                                                                | [front yard]                                                                                                                                                                                                                                                                                          |
| [front yard]                 | 16. 337 Churchill Avenue                                                              | [front yard]                                                                                                                                                                                                                                                                                          |
| [back lane]                  | 17. 822 Burnaby Street                                                                | [back lane]                                                                                                                                                                                                                                                                                           |
| [back lane]                  | 18. 351 East Eight Avenue                                                             | [front yard]                                                                                                                                                                                                                                                                                          |
| [back lane]                  | 19. 511 Amess Street                                                                  | [front yard]                                                                                                                                                                                                                                                                                          |
| [front yard                  | 20. 542 Amess Street                                                                  | [front yard]                                                                                                                                                                                                                                                                                          |
| [back lane]                  | 21. 529 Garfield Street                                                               | [back lane]                                                                                                                                                                                                                                                                                           |
| [back lane]                  |                                                                                       |                                                                                                                                                                                                                                                                                                       |
|                              |                                                                                       |                                                                                                                                                                                                                                                                                                       |
|                              | [back lane] [front yard] [front yard] [back lane] [back lane] [back lane] [front yard | [back lane] 14. 320 East Tenth Avenue  [front yard] 15. 919 Burnaby Street  [front yard] 16. 337 Churchill Avenue  [back lane] 17. 822 Burnaby Street  [back lane] 18. 351 East Eight Avenue  [back lane] 19. 511 Amess Street  [front yard 20. 542 Amess Street  [back lane] 21. 529 Garfield Street |